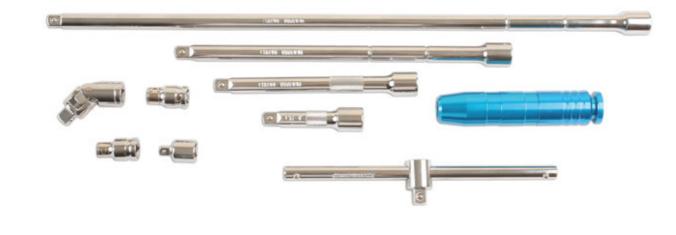

## Extension Bar Set 3/8"D 10pc

10 essential tools for driving sockets including 3/8"D extension bars, universal joint and sliding T-bar.

## **Additional Information**

- 4 x 3/8"D extension bars: 75, 150, 250, 460mm.
- Aluminium quick swivel handle clips on the 250mm & 460mm extension bars allows you to spin off nuts and bolts, saving time.
- Universal joint, sliding T-bar.
- 5/16"and 1/4" bit adaptor; 3/8"D (F) to 1/4"D (M) reducer adaptor.
- Manufactured from chrome vanadium.