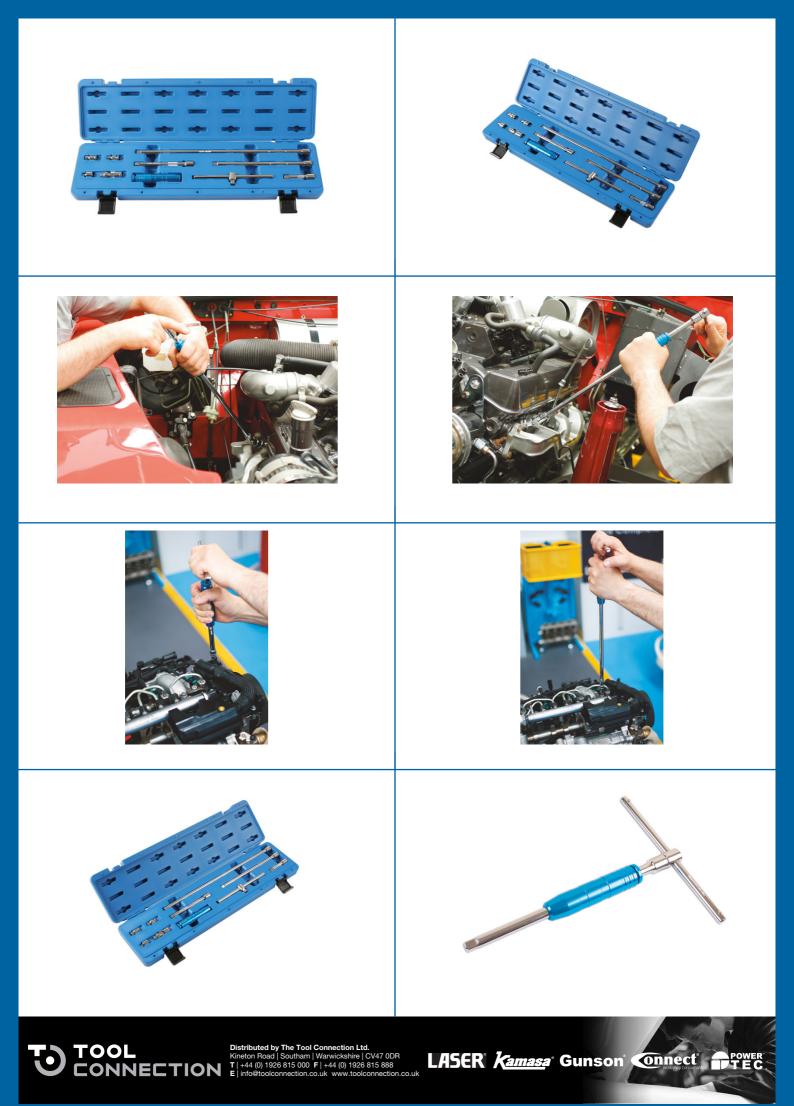

## Extension Bar Set 3/8"D 10pc

10 essential tools for driving sockets including 3/8"D extension bars, universal joint and sliding T-bar.

## **Additional Information**

- 4 x 3/8"D extension bars: 75, 150, 250, 460mm.
- Aluminium quick swivel handle clips on the 250mm & 460mm extension bars allows you to spin off nuts and bolts, saving time.
- Universal joint, sliding T-bar.
- 5/16"and 1/4" bit adaptor; 3/8"D (F) to 1/4"D (M) reducer adaptor.
- Manufactured from chrome vanadium.